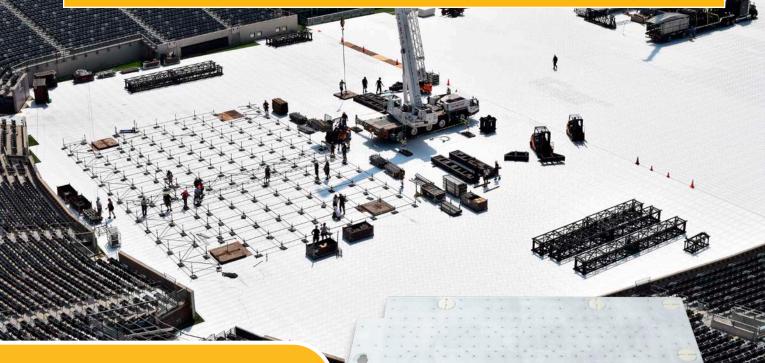

# Matraxid

THE ORIGINAL BIG TILE TURF PROTECTOR

### **ENVIRONMENTALLY FRIENDLY**

100% recyclable

For temporary pedestrian flooring at outdoor events and stadia this is the original market-leading product.

www.ground-guards.co.uk

+44 (0) 113 267 6000

info@ground-guards.co.uk

**Ground-Guards** 

THE ORIGINAL BIG TILE TURF PROTECTOR

Translucent with aeration holes, keeps grass alive for up to 14 days

Fast, easy, efficient installation

Length: 1220mm
Width: 1220mm
Surface Area: 1.025m²
Core Thickness: 38mm