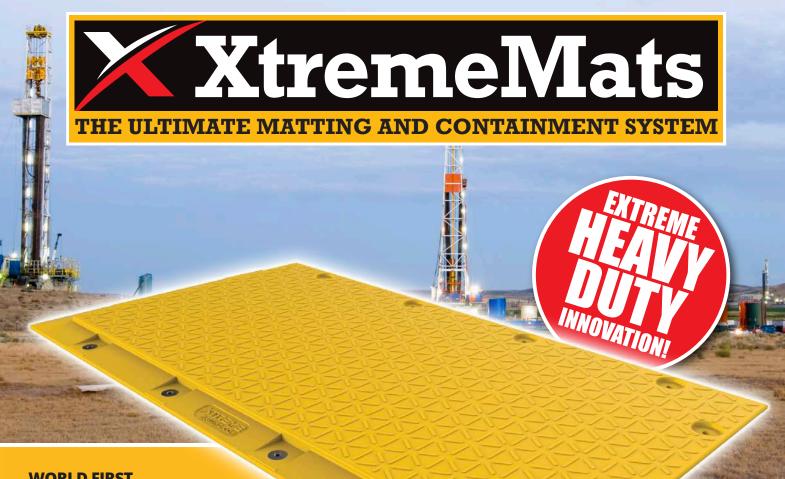

### **WORLD FIRST**

The most advanced and versatile heavy-duty matting system in the world.

### **UNIQUE CONSTRUCTION**

Ultra-tough HDPE plastic outer layer with a hard foam inner core for strength and buoyancy.

### BIG

Large 4x2m mats are ideal for big projects and long access roads.

### **FLANGED JOINTS**

Overlapping flange joints give total support on soft ground, and are connected with special Mega-Thread bolts for easy alignment on undulating sites.

### **TOUGH**

Built for use in the harshest environments, Xtreme Mats will far outlast timber bogmats, making them a sound investment for long term projects and rental companies.

www.ground-guards.co.uk