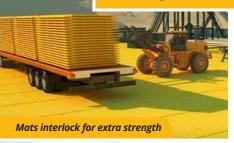

### **MULTI-WAY**

Xtreme Mats can be joined in any direction for maximum versatility of site layouts. Also, by half overlapping the mats, the strength and rigidity of the trackway is greatly increased.