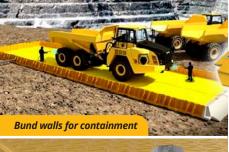

### CONTAINMENT

Full range of bolt-on wall sections to create spill containment areas and wash-down pads.