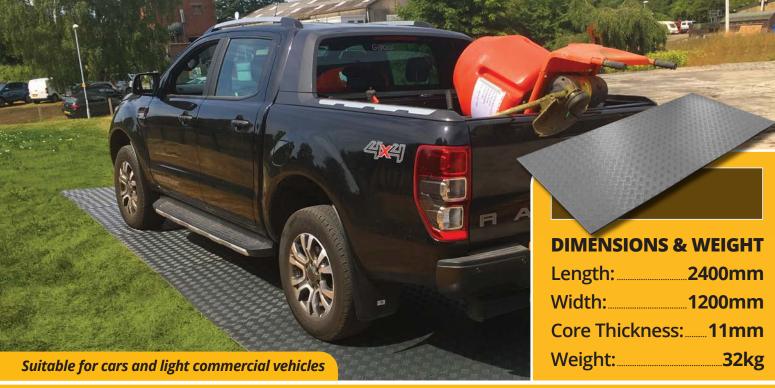

### **STRONG GRIP**

Checker plate tread provides extra surface grip.

Perfect for pedestrians and vehicles.

# **COST-EFFECTIVE**

Cost-conscious system ideal for temporary construction sites and events.

Durable plastic lasts a long time.