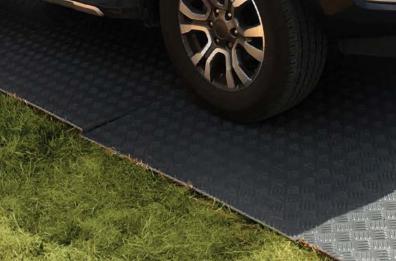

# **SOLID, YET FLEXIBLE**

Flexible panels follow ground contours yet are strong enough to protect the surface.

### **STRONG GRIP**

Checker plate tread provides extra surface grip.

Perfect for pedestrians and vehicles.