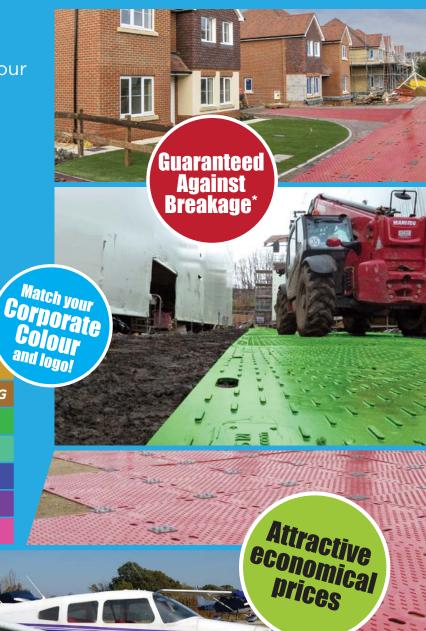

# ZAPP YOUR BRAND WITH SERIOUSLY COOL COLOURS!

Promote your company logo and colour, and get your brand noticed every step of the way with ZappMat's eye-catching mats.

Perfect for creating temporary access roads, walkways and car parks..

## **Ground protection bold statement!**

#### **ZAPP YOUR BRAND!**

Zapp your brand with mats in your own bespoke colour and logo, minimum order just 40 mats. Or choose standard grey, in stock for immediate delivery!

#### ZAPP AND PROTECT!

Zappmats provide a winning return on investment for a wide variety of medium duty applications.

TEMPORARY ACCESS ROADS

**OUTDOOR EVENTS FLOORING** 

EVENT PARKING AND OVERFLOW PARKING

PEDESTRIAN WALKWAYS

DRIVEWAY PROTECTION

LANDSCAPE WORKS

PITCH MAINTENANCE ACCESS

**WORKSITES** 