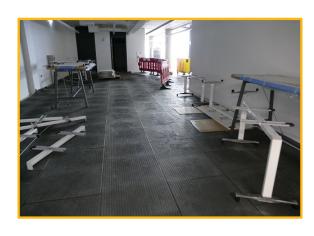

### The Solution:

We recommended FastCover as the ideal mat to create a durable, heavy duty indoor work surface.

Featuring smooth joins and gentle edging ramps, FastCover eliminates trip hazards, creating a safe work area for the mobile plant.

The mats are simple to lay without mechanical aid, easy to manoeuvre and reusable from job to job, so the client was delighted with the return on investment that they got.

#### The Outcome:

A quick installation and an aesthetically pleasing, functional flooring solution; FastCover has yet again provided optimal protection for expensive hard flooring. A job well done!