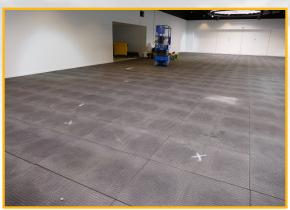

### The Solution:

We recommended FastCover as the ideal mat to create a durable, heavy duty indoor work surface.

Featuring smooth joins and gentle edging ramps, FastCover eliminates trip hazards, creating a safe work area for the mobile plant.

The mats are simple to lay without mechanical aid, easy to manoeuvre and reusable from job to job, so the client was delighted with the return on investment that they got.

#### The Outcome:

A quick installation and an aesthetically pleasing, functional flooring solution; FastCover has yet again provided optimal protection for expensive hard flooring. A job well done!