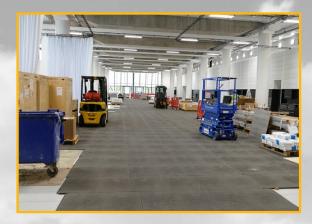

## The Requirement:

The owners of a brand new state-of-the-art factory and warehouse needed a solution to protect the newly finished concrete flooring from damage that could be caused by the heavy use of fork lifts, cherry pickers, pallet trucks, barrows and other mobile plant equipment.

They wanted a temporary floor cover that was strong, easy to install and capable of withstanding several weeks' worth of traffic.

### The Solution:

We recommended FastCover as the ideal mat to create a durable, heavy duty indoor work surface.

Featuring smooth joins and gentle edging ramps, FastCover eliminates trip hazards, creating a safe work area for the mobile plant.