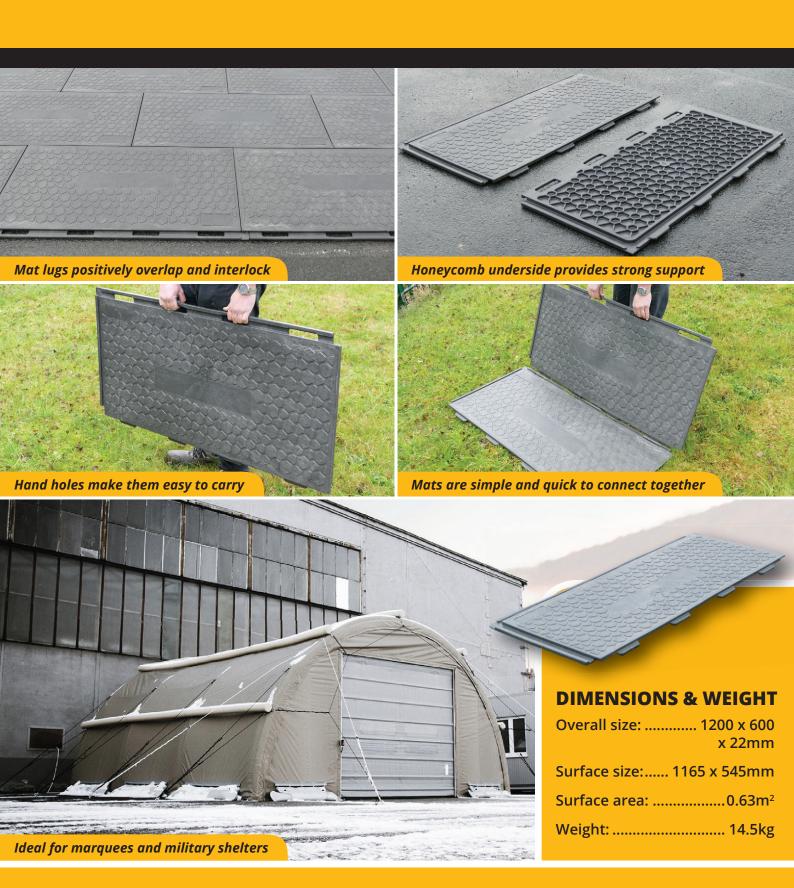

## **Fast**Cover*PLUS*™

They have inbuilt hand holes and weigh just 14.5kg, making them much easier to handle. Interlocking lugs connect the mats securely together in straight runs or brick-bond pattern, giving a more smooth, firm, and trip-free surface. Their improved ability to accommodate heat expansion makes them ideal for use at events, or for temporary car parks over a stone base.

from 100% recycled PVC.

They are suitable for a wide range of applications including surface protection for block paving or interior floors, temporary flooring for marquees or military shelters, and also for permanent warehouse or livestock flooring.

Advanced flooring system with unique interlocking flanges for improved ease of use and a superior trip-free surface

+44 (0)113 267 6000 info@ground-guards.co.uk www.ground-guards.co.uk