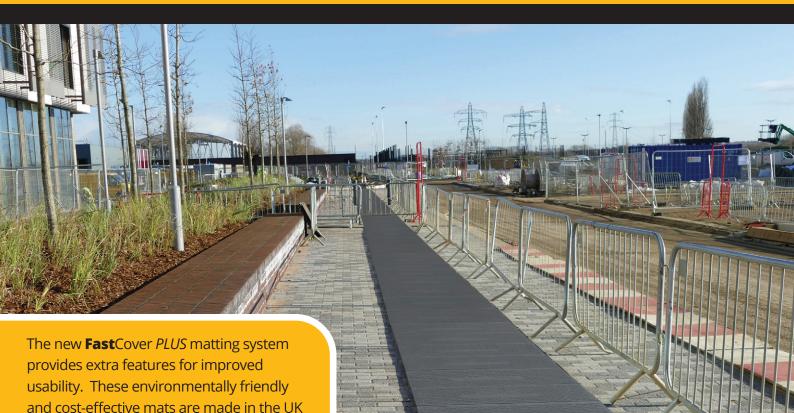

## **Fast**Cover*PLUS*™

They have inbuilt hand holes and weigh just 14.5kg, making them much easier to handle. Interlocking lugs connect the mats securely together in straight runs or brick-bond pattern, giving a more smooth, firm, and trip-free surface. Their improved ability to accommodate heat expansion makes them ideal for use at events, or for temporary car parks over a stone base.

from 100% recycled PVC.

They are suitable for a wide range of applications including surface protection for block paving or interior floors, temporary flooring for marquees or military shelters, and also for permanent warehouse or livestock flooring.