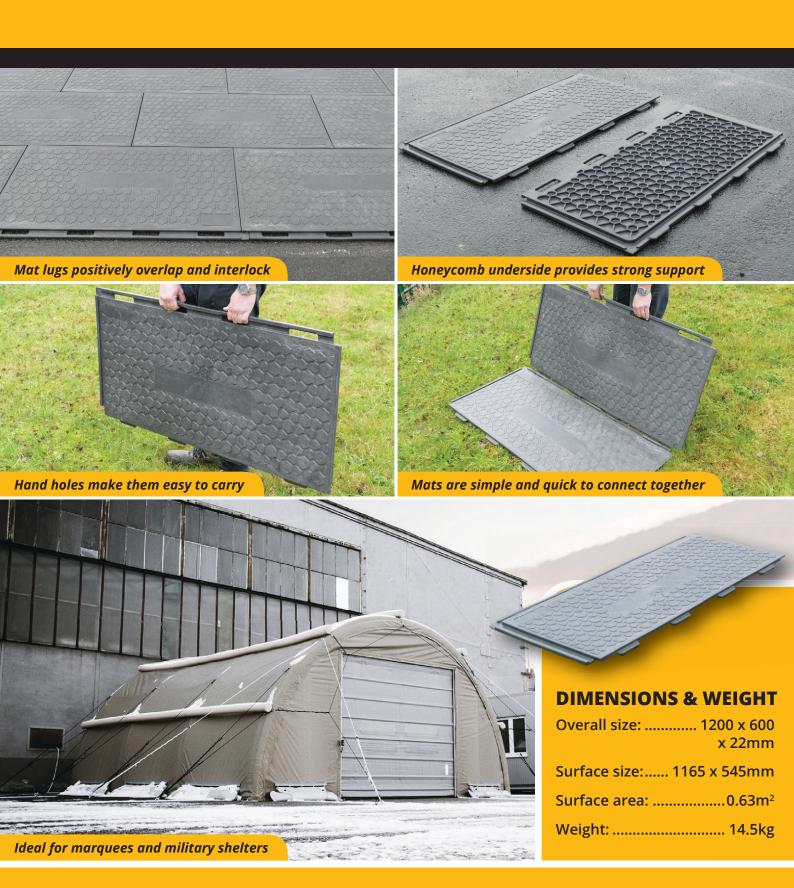

## **Fast**Cover*PLUS*™

The FastCover PLUS mats have unique interlocking lugs, which positively connect together to provide secure safe walkways without trip hazards on uneven ground.

These environmentally friendly and costeffective mats are made in the UK from 100% recycled PVC. They have inbuilt hand holes and weigh just 14.5kg, making them easy to handle. Their ability to accommodate heat expansion makes them suitable for allyear-round outdoor use.

They are also suitable for a wide range of portable surface applications, including flooring for marquees or military shelters, and temporary surface protection for block paving or interior floors during construction projects.