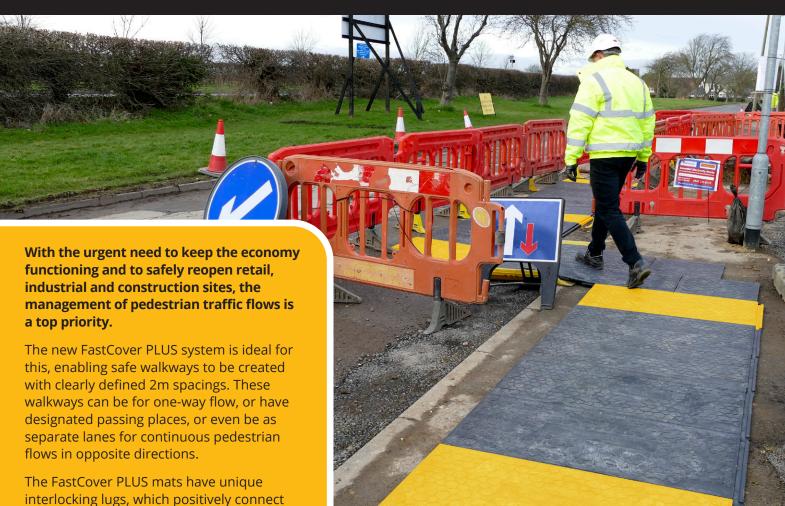

## **Fast**Cover*PLUS*™

The FastCover PLUS mats have unique interlocking lugs, which positively connect together to provide secure safe walkways without trip hazards on uneven ground.

These environmentally friendly and costeffective mats are made in the UK from 100% recycled PVC. They have inbuilt hand holes and weigh just 14.5kg, making them easy to handle. Their ability to accommodate heat expansion makes them suitable for allyear-round outdoor use.

Temporary surface system, ideal for creating safe walkways that encourage social distancing

+44 (0)113 267 6000 info@ground-guards.co.uk www.ground-guards.co.uk