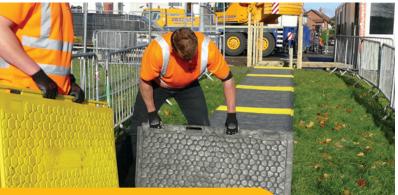

The FastCover PLUS mats have unique interlocking lugs, which positively connect together to provide secure safe walkways without trip hazards on uneven ground.

CoviDistance Walkway System for creating safe walkways that encourage social distancing