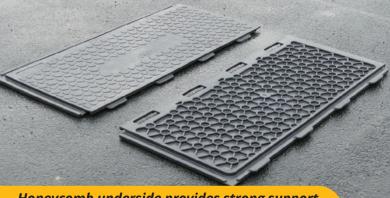

## **Fast**Cover*PLUS*<sup>™</sup> **CoviDistance Walkway System**

Honeycomb underside provides strong support

Hand holes make them easy to carry

Keep safe, and out of the mud!