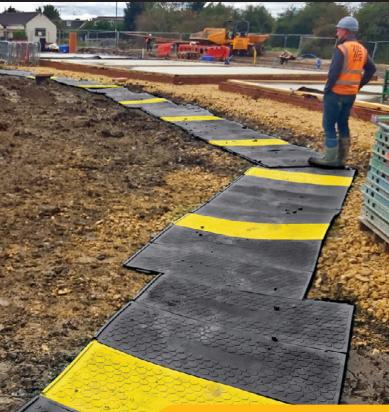

The new CoviDistance Walkway System is ideal for this, enabling safe walkways to be created with clearly defined 2m spacings. These walkways can be for one-way flow, or have designated passing places, or even be as separate lanes for continuous pedestrian flows in opposite directions.

The FastCover PLUS mats have unique interlocking lugs, which positively connect together to provide secure safe walkways without trip hazards on uneven ground.

CoviDistance Walkway System for creating safe walkways that encourage social distancing