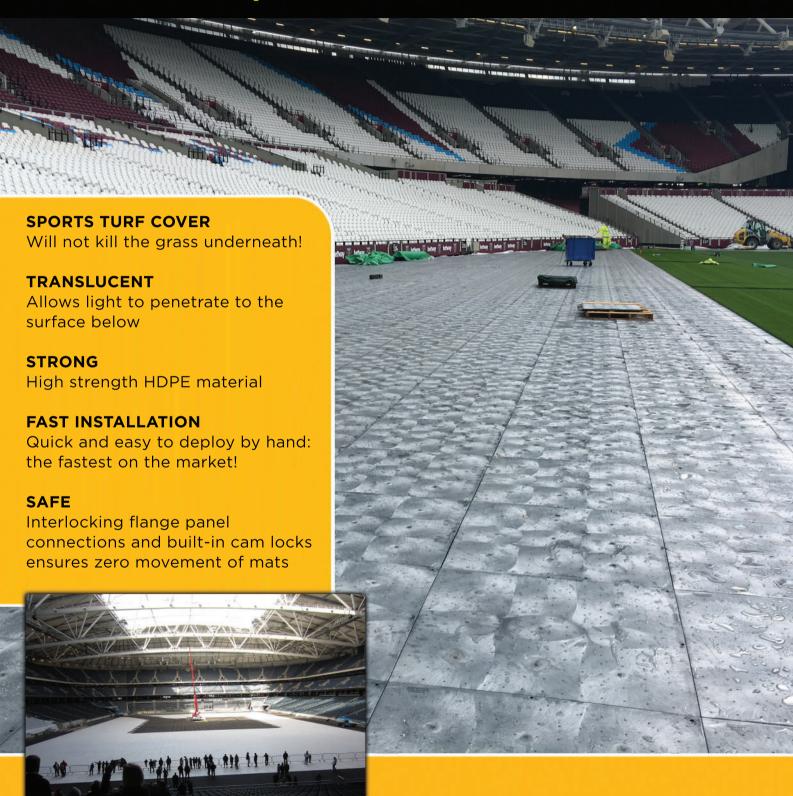

## **Omni**Deck<sup>®</sup>

Material: High Density Polyethylene (HDPE) with UV resistance

Size: 1.8m x 0.9m x 3.8cm

Surface Area: 1.67 m<sup>2</sup>

Weight: 24.9kg

Weight Capacity: 600 psi, depending on subsurface conditions

**Colour:** Translucent, Anthracite Gray

Flammability

Resistance: UL94HB

**Connectors:** Interlocking flange panel connection design

Built-in cam locks secure adjoining panels with twist of

T-bar tool

ADA compliant ramps attach along any connection point

Design Feature: Translucent allows light penetration to surface below

Internal honeycomb structure for strength

Ramp

Specifications: With an interlocking connection design, ADA compliant

ramps enable a smooth transition at ground level