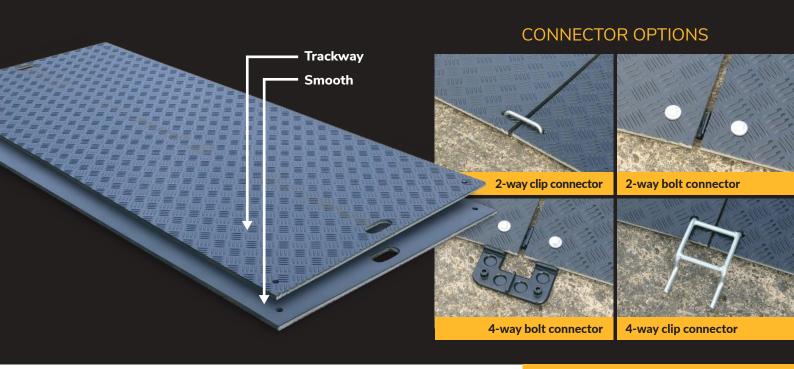

# E-Track

Economical, quick and easy to lay trackways and temporary flooring

Overall Size: 2.4m x 1.1m x 15mm

Surface Area: 2.64m2

Weight: 40kg

Pallet Quantity: 25 mats

Material: 100% Recycled LDPE

Connectors: choice of joiner clips, bolted joiners or

anchor pins depending on the application.